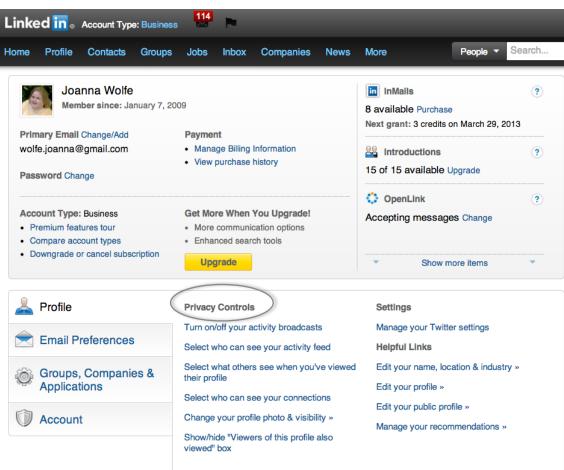

# **GET READY TO EDIT**

Turn on/off your broadcast of update activity.

When you edit your profile you want to limit the amount of broadcasts of your profile until you have completed all edits.

Remember to turn your broadcast back on once you have completed your updates.

# **GET READY TO EDIT**

Modify your activity feed so only you see the changes while you are editing.

| l <mark>in</mark> ₀                       | Account Type                                                                             | : Business  | 114                                |           |                                           |          |                                    |                  |               |
|-------------------------------------------|------------------------------------------------------------------------------------------|-------------|------------------------------------|-----------|-------------------------------------------|----------|------------------------------------|------------------|---------------|
| Profile                                   | Contacts                                                                                 | Groups      | Jobs                               | Inbox     | Companies                                 | News     | More                               | People 🔻         | Search        |
|                                           | nna Wolfe<br>ber since: Jar                                                              | nuary 7, 20 | Whe                                |           | e your activ                              | ity food | in Mails                           |                  | ۲             |
| oanna@<br>ord Cha<br>nt Type:<br>ium feat | Change/Add<br>gmail.com<br>nge<br>Business<br>vres tour<br>rount types<br>r cancel subsc | ription     | Your a<br>activity<br>Only<br>Save |           | ed displays act                           |          | e performed on Li                  | nkedin. Select v | who can see y |
| ofile                                     |                                                                                          |             | Privacy                            | Controls  | 1                                         |          | Settings                           |                  |               |
| nail P                                    | references                                                                               | Å           |                                    | -         | ctivity broadcast                         |          | Manage your T<br>Helpful Links     | witter settings  |               |
| oups,<br>plicat                           | Companie<br>ions                                                                         | es &        | their pro                          | file      | s see when you'<br>ee your connecti       |          | Edit your profile                  |                  | stry »        |
| coun                                      | t                                                                                        |             | -                                  | de "Viewe | le photo & visibil<br>ors of this profile |          | Edit your public<br>Manage your re | profile »        | »             |

# READY TO EDIT 3 QUICK LINKS

- 1. Edit your name information
- 2. Edit your profile
- 3. Edit your public profile

| Settings                               |
|----------------------------------------|
| Manage your Twitter settings           |
| Helpful Links                          |
| Edit your name, location & industry >> |
| Edit your profile                      |
| Edit your public profile »             |
|                                        |