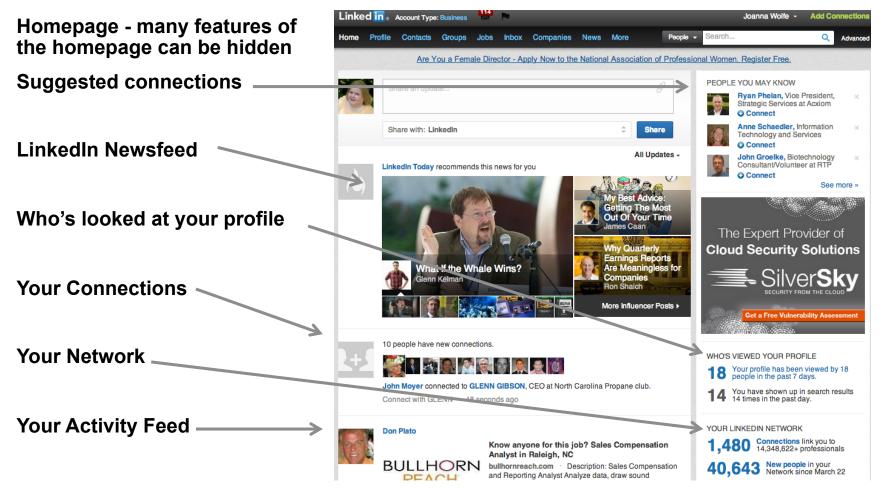

# **GETTING STARTED**

- 10 Things You Can Do To Be Awesome
- Quick Overview
- How to Navigate Settings
- Building Your Awesome Profile
- Resources
- Q&A

# 10 THINGS YOU CAN DO TO BE AWESOME

- 1. Make yourself searchable
- 2. Create a headline that is searchable
- 3. Identify your location
- 4. Customize your URL
- 5. Add a [GOOD] photo
- 6. Optimize your profile for search engines
- 7. Articulate your accomplishments & talents
- 8. Fill in the blanks
- 9. Become a consultant
- 10. Keep your profile up to date