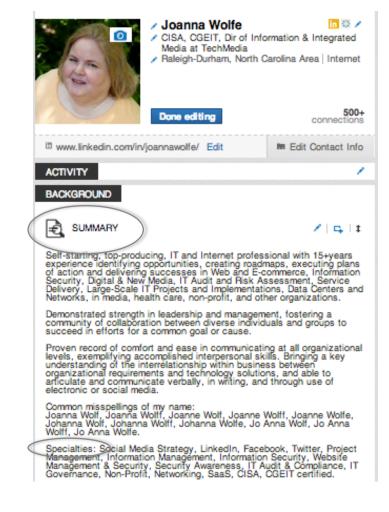

### #6 OPTIMIZE YOUR PROFILE FOR SEARCH ENGINES – LINKEDIN, GOOGLE & BING

Search engines use the keywords found in the Background Summary section for indexing and providing search results.

Consider adding common misspellings of your name to this section.

Use a **Specialties** section to pack keywords for search and recruiters.