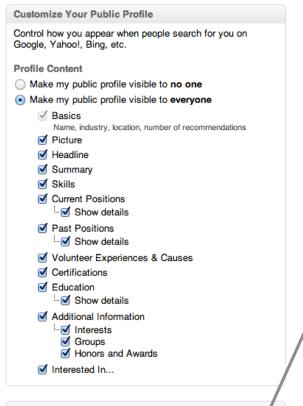

# LET'S TALK URLS EDIT PUBLIC PROFILE

| nked in 🛛 Accou | Int Type: Business                                                                                                 | Joanna Wolfe 👻 Add Connect                                                                                                                                                |  |  |
|-----------------|--------------------------------------------------------------------------------------------------------------------|---------------------------------------------------------------------------------------------------------------------------------------------------------------------------|--|--|
| ne Profile Con  | tacts Groups Jobs Inbox Companies News More                                                                        | People - Search Q Adva                                                                                                                                                    |  |  |
| ublic Profile   |                                                                                                                    | « Go back to Settin                                                                                                                                                       |  |  |
| Joanna take     | e control of how you appear in public search                                                                       | Customize Your Public Profile                                                                                                                                             |  |  |
| results.        |                                                                                                                    | Control how you appear when people search for you on Google, Yahoo!, Bing, etc.                                                                                           |  |  |
| •               |                                                                                                                    | Profile Content                                                                                                                                                           |  |  |
| *               | Joanna Wolfe 🗖 🙃                                                                                                   | Make my public profile visible to no one                                                                                                                                  |  |  |
|                 | CISA, CGEIT, Dir of Information & Integrated Media<br>at TechMedia<br>Raleigh-Durham, North Carolina Area Internet | <ul> <li>Make my public profile visible to everyone</li> <li>Basics<br/>Name, industry, location, number of recommendations</li> <li>Picture</li> <li>Headline</li> </ul> |  |  |
| Current         | Director of Information & Integrated Media at TechMedia<br>Consultant at Info Yenta Digital Coaching               | <ul> <li>✓ Summary</li> <li>✓ Skills</li> <li>✓ Current Positions</li> </ul>                                                                                              |  |  |
| Past            | IT Consultant - Senior Security Analyst   CISA   CGEIT at CynergisTek, Inc.                                        | Show details                                                                                                                                                              |  |  |
|                 | Entrepreneur/Owner at Good Taste Cake Designs, LLC                                                                 | ✓ Past Positions                                                                                                                                                          |  |  |
|                 | Manager Business Technology Services at Oxford University Press<br>see all -                                       | Volunteer Experiences & Causes                                                                                                                                            |  |  |
| Education       | Denison University<br>North Carolina State University<br>Wake Technical Community College<br>see all -             | <ul> <li>✓ Certifications</li> <li>✓ Education</li> <li>└ ✓ Show details</li> <li>✓ Additional Information</li> </ul>                                                     |  |  |
| Decementations  | 14 people have recommended Joanna                                                                                  | ☐ ✓ Interests                                                                                                                                                             |  |  |
| Recommendations |                                                                                                                    | Groups                                                                                                                                                                    |  |  |