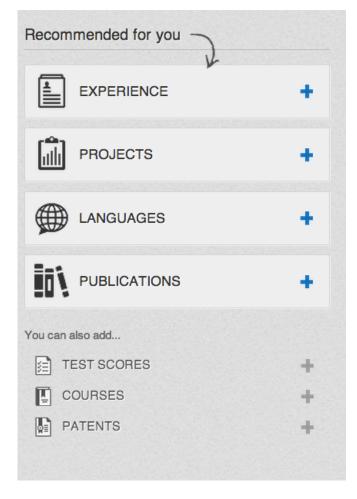

### **#8 FILL IN THE BLANKS – PATENTS, PAPERS, RESEARCH, ETC...**

LinkedIn now offers additional categories to highlight your scientific career:

- Publications
- Patents
- Projects
- Professional Organization Affiliation
- Certification & Licensing
- Skills
- Awards & Honors
- Education