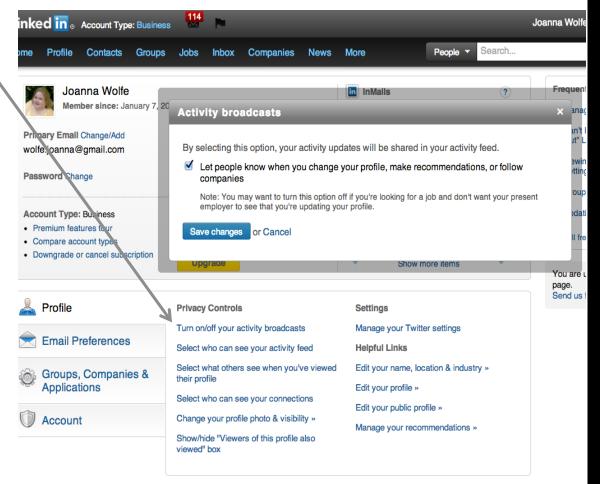

# **GET READY TO EDIT**

Turn on/off your broadcast of update activity.

When you edit your profile you want to limit the amount of broadcasts of your profile until you have completed all edits.

Remember to turn your broadcast back on once you have completed your updates.

# **GET READY TO EDIT**

Modify your activity feed so only you see the changes while you are editing.

| l <mark>in</mark> ₀                       | Account Type                                                                             | : Business  | 114                                |           |                                           |          |                                    |                  |               |
|-------------------------------------------|------------------------------------------------------------------------------------------|-------------|------------------------------------|-----------|-------------------------------------------|----------|------------------------------------|------------------|---------------|
| Profile                                   | Contacts                                                                                 | Groups      | Jobs                               | Inbox     | Companies                                 | News     | More                               | People 🔻         | Search        |
|                                           | nna Wolfe<br>ber since: Jar                                                              | nuary 7, 20 | Whe                                |           | e your activ                              | ity food | in Mails                           |                  | ۲             |
| oanna@<br>ord Cha<br>nt Type:<br>ium feat | Change/Add<br>gmail.com<br>nge<br>Business<br>vres tour<br>rount types<br>r cancel subsc | ription     | Your a<br>activity<br>Only<br>Save |           | ed displays act                           |          | e performed on Li                  | nkedin. Select v | who can see y |
| ofile                                     |                                                                                          |             | Privacy                            | Controls  | 1                                         |          | Settings                           |                  |               |
| nail P                                    | references                                                                               | Å           |                                    | -         | ctivity broadcast                         |          | Manage your T<br>Helpful Links     | witter settings  |               |
| oups,<br>plicat                           | Companie<br>ions                                                                         | es &        | their pro                          | file      | s see when you'<br>ee your connecti       |          | Edit your profile                  |                  | stry »        |
| coun                                      | t                                                                                        |             | -                                  | de "Viewe | le photo & visibil<br>ors of this profile |          | Edit your public<br>Manage your re | profile »        | »             |